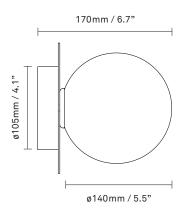

glass

**Dimensions:** 165 mm / 6.5 in x 170 mm / 6.7 in

Ceiling plate: ø105mm / 4.1in

Glass: ø140 / 5.5in

**Weight:** Armature + glass: 540g

Packaging: Dimensions: L: 340mm / 13.3in x

W: 190mm/ 7.4in x H: 180mm / 7in