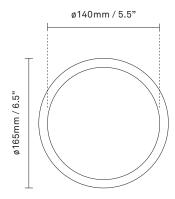

glass

**Dimensions:** 165 mm / 6.5 in x 170 mm / 6.7 in

Ceiling plate: ø105mm / 4.1in

Glass: ø140 / 5.5in

**Weight:** Armature + glass: 540g

Packaging: Dimensions: L: 340mm / 13.3in x

W: 190mm/ 7.4in x H: 180mm / 7in