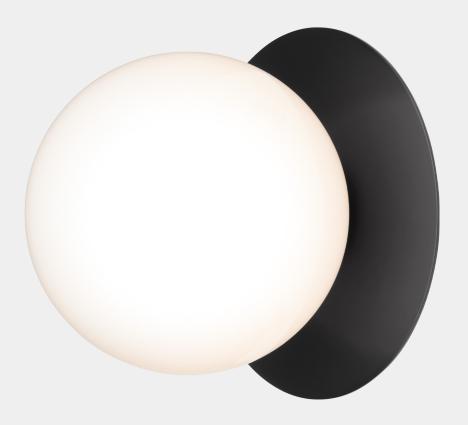

## NUURA

LIILA 1 OUTDOOR black / opal

Design: Sofie Refer, 2022

**NUURA** 

Lilla 1 Outdoor is a wall and ceiling lamp to be installed on the facades of your home, either by the front door or on the ceiling of the front porch.

**Explore the rest of the Liila collection** on our website, <u>here</u>

**Product no.:** EU - 2046011

Type: Wall / ceiling light - outdoor

Colour: Glass: opal / Metal: black

**Materials:** Powder-coated metal, mouth-blown

glass

**Dimensions:** 165 mm / 6.5 in x 170 mm / 6.7 in

Ceiling plate: ø105mm / 4.1in

Glass: ø140 / 5.5in

**Weight:** Armature + glass: 540g

Packaging: Dimensions: L: 340mm / 13.3in x

W: 190mm/ 7.4in x H: 180mm / 7in