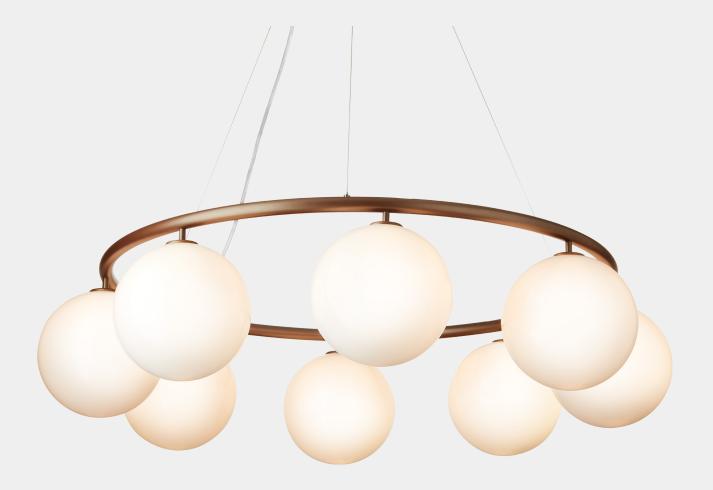

## NUURA

MIIRA 8 CIRCULAR dark bronze / opal Design: Sofie Refer, 2020

Miira 8 Circular in mouth-blown opal white glass and dark bronze finish. Incl. Ceiling plate.

Explore the rest of the Miira collection on our website, here