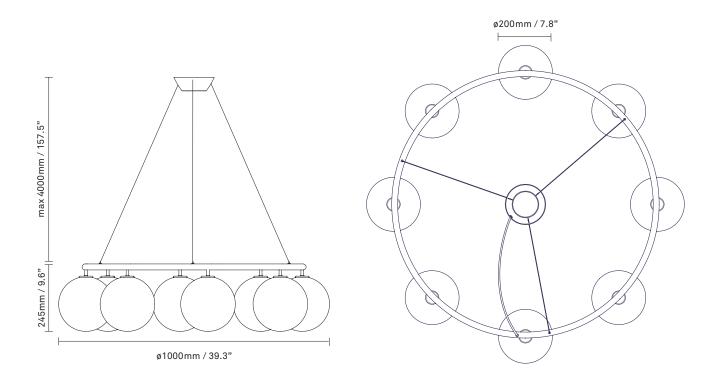

| Product no.: | EU - 2032012 / US - 3032012                                                                    | Certifications: CE, ETL, IP20, Class I                                                                                                                                                       | Certifications: |       |
|--------------|------------------------------------------------------------------------------------------------|----------------------------------------------------------------------------------------------------------------------------------------------------------------------------------------------|-----------------|-------|
| Туре:        | Chandelier - indoor                                                                            | For information about IP ratings, click <u>here</u>                                                                                                                                          |                 |       |
| Colour:      | Glass: opal / Metal: dark bronze                                                               | <b>Cleaning:</b> Use a soft dry cloth to clean the product.                                                                                                                                  | Cleaning:       | luct. |
| Materials:   | Powder coated metal, mouth-blown<br>glass                                                      | Do not use household cleaners.                                                                                                                                                               |                 |       |
| Dimensions:  | 1000mm / 39.3in x 245mm / 9.6in<br>Glass: ø200mm / 7.8in<br>Cable lenght: max 4000mm / 157.5in | Light source: Socket: G9<br>Max wattage: 7W LED<br>Voltage (V): 220-240V / 120V                                                                                                              | Light source:   |       |
| Weight:      | Armature + glass: 13020g                                                                       | See recommended light source <u>here</u>                                                                                                                                                     |                 |       |
| Packaging:   | Dimensions: L: 1200mm / 47.2in x W:<br>800mm/ 31.4in x H: 1000mm / 39.3in<br>Weight: 9980g     | Light sources not included                                                                                                                                                                   |                 |       |
|              | Total weight incl. product: 23000g<br>Number of parcels: 9<br>Material: Brown cardboard        | Dimmable if installed with appropriate dimmable LED<br>light source(s) suitable for your dimmer circuit.<br>Light source can be added to delivery on request or via our websho<br>nuura.com. |                 |       |