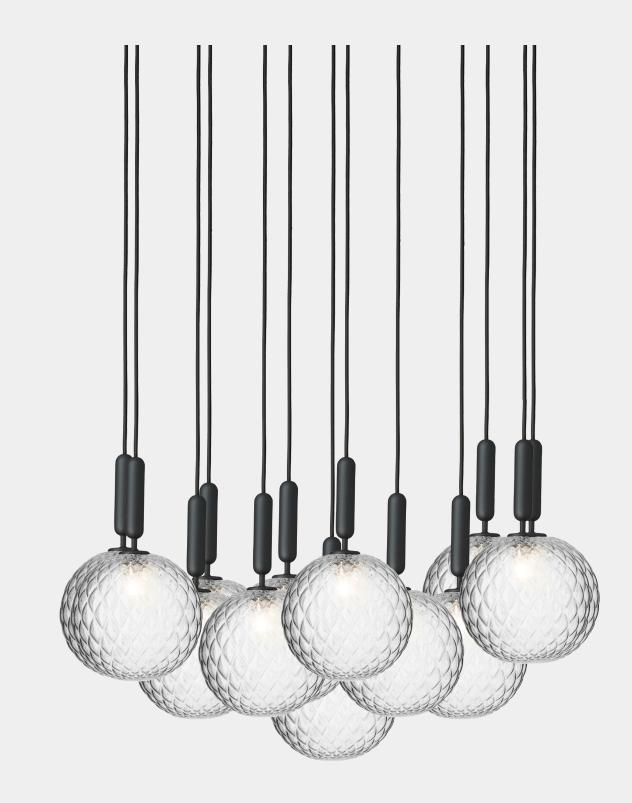

## NUURA

MIIRA 13 LARGE rock grey / optic clear

Design: Sofie Refer, 2019

## NUURA

ø980mm / 38.5"

Miira 13 Large in rock grey finish with mouth-blown optic clear glass. Incl. Ceiling plate.

Explore the rest of the Miira collection on our website, here

| Product no.: | EU - 2031025 / US - 3031025                                                                  | Certifications                                                                                                                                                                                   | s: CE, IP20, Class I                                |
|--------------|----------------------------------------------------------------------------------------------|--------------------------------------------------------------------------------------------------------------------------------------------------------------------------------------------------|-----------------------------------------------------|
| Туре:        | Chandelier - indoor                                                                          | For information about IP ratings, click <u>here</u>                                                                                                                                              |                                                     |
| Colour:      | Glass: optic clear / Metal: rock grey<br>Cable: black                                        | Cleaning:                                                                                                                                                                                        | Use a soft dry cloth to clean the product.          |
| Materials:   | Powder coated metal, mouth-blown<br>glass, fabric covered cable                              | Light source:                                                                                                                                                                                    | Do not use household cleaners.<br>Socket: G9        |
| Dimensions:  | ø980mm / 38.5in x 358mm / 14in<br>Cable length: max. 2500mm / 98.4in                         |                                                                                                                                                                                                  | Max wattage: 7W LED<br>Voltage (V): 220-240V / 120V |
| Weight:      | Armature + glass: 32360g                                                                     | See recommended light source here                                                                                                                                                                |                                                     |
| Packaging:   | Dimensions: L: 1200mm / 47.2in x W:<br>1200mm/ 47.2in x H: 1100mm / 43.3in<br>Weight: 27640g | Light sources not included                                                                                                                                                                       |                                                     |
|              | Total weight incl. product: 60000g<br>Number of parcels: 14<br>Material: Brown cardboard     | Dimmable if installed with appropriate dimmable LED<br>light source(s) suitable for your dimmer circuit.<br>Light source can be added to delivery on request or via our webshop at<br>nuura.com. |                                                     |