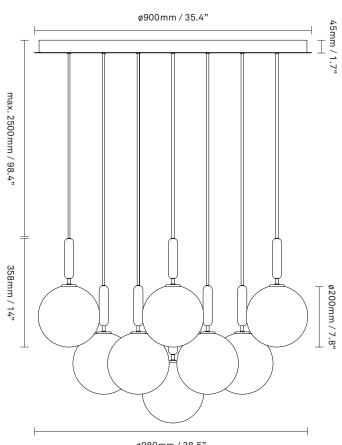

## NUURA

ø980mm / 38.5"

Miira 13 Large in rock grey finish with mouth-blown optic clear glass. Incl. Ceiling plate.

Explore the rest of the Miira collection on our website, here

| Product no.: | EU - 2031025 / US - 3031025                                                                  | Certifications                                                                                                                                                                                   | s: CE, IP20, Class I                                |
|--------------|----------------------------------------------------------------------------------------------|--------------------------------------------------------------------------------------------------------------------------------------------------------------------------------------------------|-----------------------------------------------------|
| Туре:        | Chandelier - indoor                                                                          | For information about IP ratings, click <u>here</u>                                                                                                                                              |                                                     |
| Colour:      | Glass: optic clear / Metal: rock grey<br>Cable: black                                        | Cleaning:                                                                                                                                                                                        | Use a soft dry cloth to clean the product.          |
| Materials:   | Powder coated metal, mouth-blown<br>glass, fabric covered cable                              | Light source:                                                                                                                                                                                    | Do not use household cleaners.<br>Socket: G9        |
| Dimensions:  | ø980mm / 38.5in x 358mm / 14in<br>Cable length: max. 2500mm / 98.4in                         |                                                                                                                                                                                                  | Max wattage: 7W LED<br>Voltage (V): 220-240V / 120V |
| Weight:      | Armature + glass: 32360g                                                                     | See recommended light source here                                                                                                                                                                |                                                     |
| Packaging:   | Dimensions: L: 1200mm / 47.2in x W:<br>1200mm/ 47.2in x H: 1100mm / 43.3in<br>Weight: 27640g | Light sources not included                                                                                                                                                                       |                                                     |
|              | Total weight incl. product: 60000g<br>Number of parcels: 14<br>Material: Brown cardboard     | Dimmable if installed with appropriate dimmable LED<br>light source(s) suitable for your dimmer circuit.<br>Light source can be added to delivery on request or via our webshop at<br>nuura.com. |                                                     |