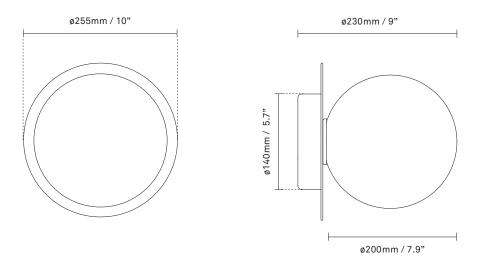

| Product no.: | EU - 2046038 / US - 3046031                                                                                                                                                       | Certifications: CE, ETL, IP44, Class I                                                                                                                                                                         |
|--------------|-----------------------------------------------------------------------------------------------------------------------------------------------------------------------------------|----------------------------------------------------------------------------------------------------------------------------------------------------------------------------------------------------------------|
| Туре:        | Wall / ceiling light - indoor                                                                                                                                                     | For information about IP ratings, click <u>here</u>                                                                                                                                                            |
| Colour:      | Glass: optic clear / Metal: dark bronze                                                                                                                                           | <b>Cleaning:</b> Use a soft dry cloth to clean the product.                                                                                                                                                    |
| Materials:   | Powder-coated metal, mouth-blown<br>glass                                                                                                                                         | Do not use household cleaners.                                                                                                                                                                                 |
| Dimensions:  | 255mm / 10in x 230mm / 9in<br>Ceiling plate: ø140mm / 5.5in(EU)<br>ø145mm / 5.7in (US)<br>Glass: ø200 / 7.9in                                                                     | Light source: Socket: G9<br>Max wattage: 7W LED<br>Voltage (V): 220-240V / 120V                                                                                                                                |
| Weight:      | Armature + glass: 1190g                                                                                                                                                           | See recommended light source <u>here</u>                                                                                                                                                                       |
| Packaging:   | Dimensions: L: 523mm / 20.6in x W:<br>303mm/ 11.9in x H: 238mm / 9.4in<br>Weight: 1010g<br>Total weight incl. product: 2200g<br>Number of parcels: 1<br>Material: Brown cardboard | Light sources not included                                                                                                                                                                                     |
|              |                                                                                                                                                                                   | <b>Dimmable if installed with appropriate dimmable LED</b><br><b>light source(s) suitable for your dimmer circuit.</b><br>Light source can be added to delivery on request or via our webshop at<br>nuura.com. |
|              |                                                                                                                                                                                   | Works with appropriate lighting control module. Module can be added to                                                                                                                                         |