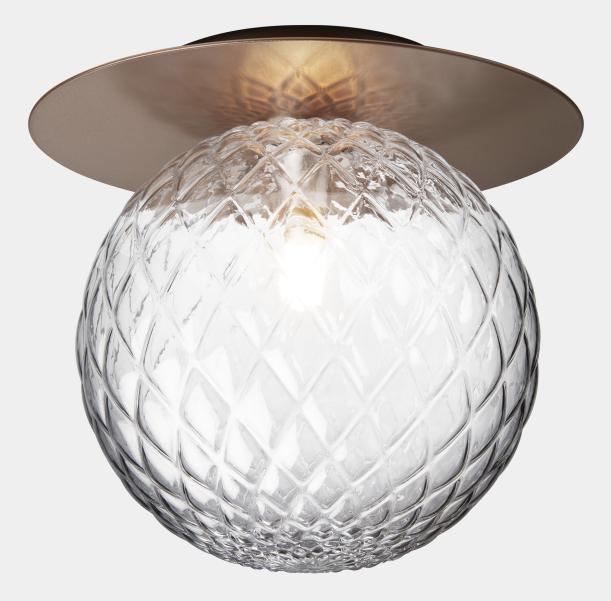

## NUURA

LIILA 1 LARGE dark bronze / optic clear

Design: Sofie Refer, 2022

## NUURA

Liila 1 Large works well as a single lamp or grouped in a decorative formation. Liila 1 Large also suits smaller rooms, the bathroom and the entrance hall.

Explore the rest of the Liila collection on our website, here