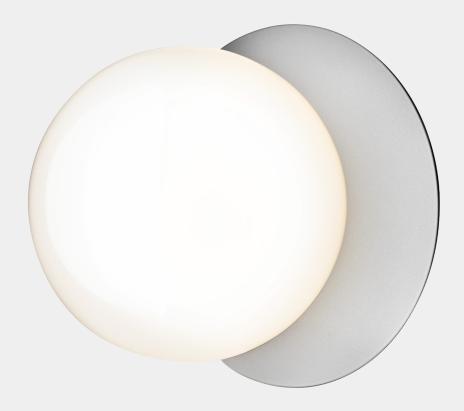

## NUURA

LIILA 1 MEDIUM light silver / opal

Design: Sofie Refer, 2018

**Liila 1 Medium** works well as a single lamp or grouped in a decorative formation. Liila 1 Medium also suits smaller rooms, the bathroom and the entrance hall.

Explore the rest of the Liila collection on our website, here

**Product no.:** EU - 2046004 / US - 3046013

Type: Wall / ceiling light - indoor

**Colour:** Glass: opal white / Metal: light silver

**Materials:** Powder-coated metal, mouth-blown

glass

**Dimensions:** 165mm / 6,5in x 170mm / 6,7in

Ceiling plate: ø103mm / 4in(EU)

ø140mm / 5,5in (US) Glass: ø140 / 5,5in

Weight: Armature + glass: 1000g

**Packaging:** Dimensions: L: 338mm / 13.3in x W: