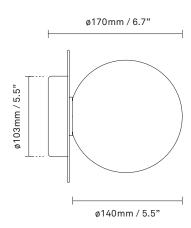

glass

**Dimensions:** 165mm / 6,5in x 170mm / 6,7in

Ceiling plate: ø103mm / 4in(EU)

ø140mm / 5,5in (US) Glass: ø140 / 5,5in

Weight: Armature + glass: 1000g

**Packaging:** Dimensions: L: 338mm / 13.3in x W: