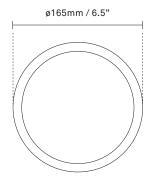

glass

**Dimensions:** 165mm / 6,5in x 170mm / 6,7in

Ceiling plate: ø103mm / 4in(EU)

ø140mm / 5,5in (US) Glass: ø140 / 5,5in

Weight: Armature + glass: 1000g

**Packaging:** Dimensions: L: 338mm / 13.3in x W: