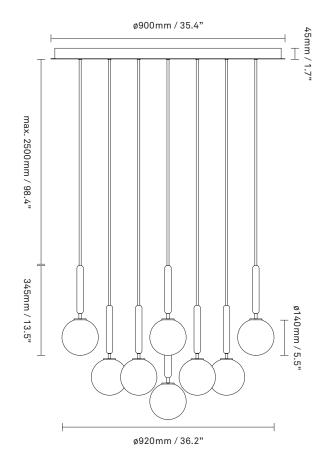

## NUURA

Miira 13 in brass finish with mouth-blown optic clear glass. Incl. Ceiling plate.

Explore the rest of the Miira collection on our website, here

| Product no.: | EU - 2031015 / US - 3031015                                                                | Certifications: CE, IP20, Class I                                                                     |
|--------------|--------------------------------------------------------------------------------------------|-------------------------------------------------------------------------------------------------------|
| Туре:        | Chandelier - indoor                                                                        | For information about IP ratings, click <u>here</u>                                                   |
| Colour:      | Glass: optic clear / Metal: brass<br>Cable: black                                          | <b>Cleaning:</b> Use a soft dry cloth to clean the product.                                           |
| Materials:   | Anodized metal, mouth-blown glass,<br>fabric covered cable                                 | Light source: Socket: G9                                                                              |
| Dimensions:  | ø920mm / 36.2in x 345mm / 13.5in<br>Cable length: max. 2500mm / 98.4in                     | Max wattage: 7W LED<br>Voltage (V): 220-240V / 120V                                                   |
| Weight:      | Armature + glass: 25860g                                                                   | See recommended light source <u>here</u>                                                              |
| Packaging:   | Dimensions: L: 1200mm /47.2in x W:<br>1200mm/ 47.2in x H: 700mm / 27.5in<br>Weight: 22140g | Light sources not included                                                                            |
| T<br>N       | Total weight incl. product: 48000g<br>Number of parcels: 14<br>Material: Brown cardboard   | Dimmable if installed with appropriate dimmable LED light source(s) suitable for your dimmer circuit. |
|              |                                                                                            | Light source can be added to delivery on request or via our webshop at nuura.com.                     |