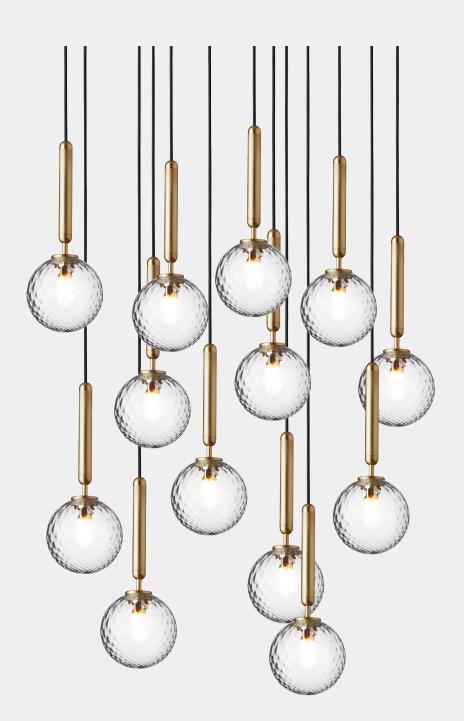

## NUURA

MIIRA 13 brass / optic clear Design: Sofie Refer, 2020

## NUURA

Miira 13 in brass finish with mouth-blown optic clear glass. Incl. Ceiling plate.

Explore the rest of the Miira collection on our website, here

| Product no.: | EU - 2031015 / US - 3031015                                                                | Certifications: CE, IP20, Class I                                                                     |
|--------------|--------------------------------------------------------------------------------------------|-------------------------------------------------------------------------------------------------------|
| Туре:        | Chandelier - indoor                                                                        | For information about IP ratings, click <u>here</u>                                                   |
| Colour:      | Glass: optic clear / Metal: brass<br>Cable: black                                          | <b>Cleaning:</b> Use a soft dry cloth to clean the product.                                           |
| Materials:   | Anodized metal, mouth-blown glass,<br>fabric covered cable                                 | Light source: Socket: G9                                                                              |
| Dimensions:  | ø920mm / 36.2in x 345mm / 13.5in<br>Cable length: max. 2500mm / 98.4in                     | Max wattage: 7W LED<br>Voltage (V): 220-240V / 120V                                                   |
| Weight:      | Armature + glass: 25860g                                                                   | See recommended light source <u>here</u>                                                              |
| Packaging:   | Dimensions: L: 1200mm /47.2in x W:<br>1200mm/ 47.2in x H: 700mm / 27.5in<br>Weight: 22140g | Light sources not included                                                                            |
| T<br>N       | Total weight incl. product: 48000g<br>Number of parcels: 14<br>Material: Brown cardboard   | Dimmable if installed with appropriate dimmable LED light source(s) suitable for your dimmer circuit. |
|              |                                                                                            | Light source can be added to delivery on request or via our webshop at nuura.com.                     |