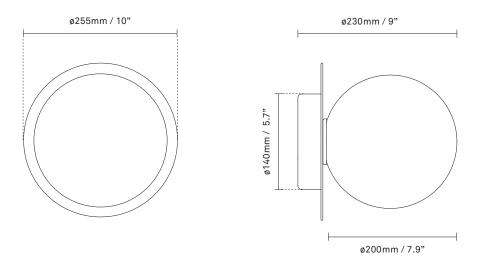

| Product no.: | EU - 2046007 / US - 3046016                                                                                                                                                       | Certifications: CE, ETL, IP44, Class I                                                                                                                                                                         |
|--------------|-----------------------------------------------------------------------------------------------------------------------------------------------------------------------------------|----------------------------------------------------------------------------------------------------------------------------------------------------------------------------------------------------------------|
| Туре:        | Wall / ceiling light - indoor                                                                                                                                                     | For information about IP ratings, click <u>here</u>                                                                                                                                                            |
| Colour:      | Glass: optic clear / Metal: light silver                                                                                                                                          | <b>Cleaning:</b> Use a soft dry cloth to clean the product.                                                                                                                                                    |
| Materials:   | Powder-coated metal, mouth-blown<br>glass                                                                                                                                         | Do not use household cleaners.                                                                                                                                                                                 |
| Dimensions:  | 255mm / 10in x 230mm / 9in<br>Ceiling plate: ø140mm / 5.5in(EU)<br>ø145mm / 5.7in (US)<br>Glass: ø200 / 7.9in                                                                     | Light source: Socket: G9<br>Max wattage: 7W LED<br>Voltage (V): 220-240V / 120V                                                                                                                                |
| Weight:      | Armature + glass: 1190g                                                                                                                                                           | See recommended light source <u>here</u>                                                                                                                                                                       |
| Packaging:   | Dimensions: L: 523mm / 20.6in x W:<br>303mm/ 11.9in x H: 238mm / 9.4in<br>Weight: 1010g<br>Total weight incl. product: 2200g<br>Number of parcels: 1<br>Material: Brown cardboard | Light sources not included                                                                                                                                                                                     |
|              |                                                                                                                                                                                   | <b>Dimmable if installed with appropriate dimmable LED</b><br><b>light source(s) suitable for your dimmer circuit.</b><br>Light source can be added to delivery on request or via our webshop at<br>nuura.com. |
|              |                                                                                                                                                                                   | Works with appropriate lighting control module. Module can be added to                                                                                                                                         |