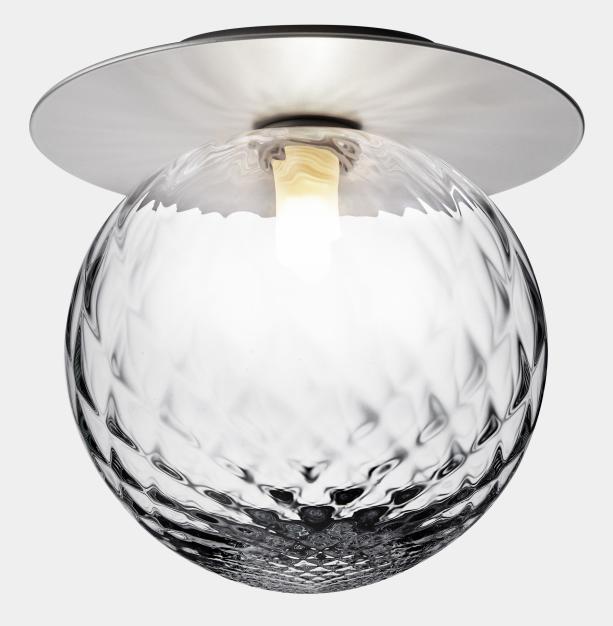

## NUURA

LIILA 1 LARGE light silver / optic clear Design: Sofie Refer, 2018

## NUURA

Liila 1 Large works well as a single lamp or grouped in a decorative formation. Liila 1 Large also suits smaller rooms, the bathroom and the entrance hall.

Explore the rest of the Liila collection on our website, here

| Product no.: | EU - 2046007 / US - 3046016                                                                                                                                                       | Certifications: CE, ETL, IP44, Class I                                                                                                                                                                         |
|--------------|-----------------------------------------------------------------------------------------------------------------------------------------------------------------------------------|----------------------------------------------------------------------------------------------------------------------------------------------------------------------------------------------------------------|
| Туре:        | Wall / ceiling light - indoor                                                                                                                                                     | For information about IP ratings, click <u>here</u>                                                                                                                                                            |
| Colour:      | Glass: optic clear / Metal: light silver                                                                                                                                          | <b>Cleaning:</b> Use a soft dry cloth to clean the product.                                                                                                                                                    |
| Materials:   | Powder-coated metal, mouth-blown<br>glass                                                                                                                                         | Do not use household cleaners.                                                                                                                                                                                 |
| Dimensions:  | 255mm / 10in x 230mm / 9in<br>Ceiling plate: ø140mm / 5.5in(EU)<br>ø145mm / 5.7in (US)<br>Glass: ø200 / 7.9in                                                                     | Light source: Socket: G9<br>Max wattage: 7W LED<br>Voltage (V): 220-240V / 120V                                                                                                                                |
| Weight:      | Armature + glass: 1190g                                                                                                                                                           | See recommended light source <u>here</u>                                                                                                                                                                       |
| Packaging:   | Dimensions: L: 523mm / 20.6in x W:<br>303mm/ 11.9in x H: 238mm / 9.4in<br>Weight: 1010g<br>Total weight incl. product: 2200g<br>Number of parcels: 1<br>Material: Brown cardboard | Light sources not included                                                                                                                                                                                     |
|              |                                                                                                                                                                                   | <b>Dimmable if installed with appropriate dimmable LED</b><br><b>light source(s) suitable for your dimmer circuit.</b><br>Light source can be added to delivery on request or via our webshop at<br>nuura.com. |
|              |                                                                                                                                                                                   | Works with appropriate lighting control module. Module can be added to                                                                                                                                         |