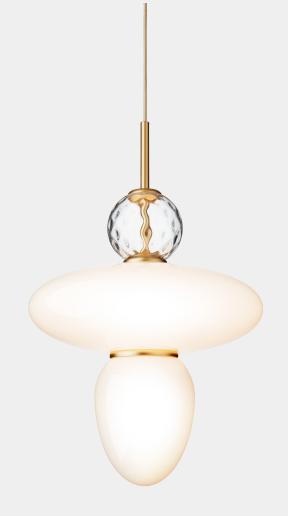

## NUURA

RIZZATTO 43 satin brass / opal white

Design: Paolo Rizzatto, 2021

## NUURA

**Rizzatto 43,** gives a soft and even light, making it ideal above a dining table or sofa. It is also suitable for the bedroom or the hallway. The pendant is height-adjustable.

Explore the rest of the Rizzatto collection on our website, here