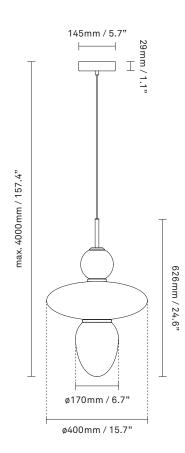

| Product no.: | EU - 2073002 / US - 3073002                                                                                                                                                        | Certifications: CE, ETL, IP20, Class I                                                                                                                                                           |
|--------------|------------------------------------------------------------------------------------------------------------------------------------------------------------------------------------|--------------------------------------------------------------------------------------------------------------------------------------------------------------------------------------------------|
| Туре:        | Pendant - indoor                                                                                                                                                                   | For information about IP ratings, click <u>here</u>                                                                                                                                              |
| Colour:      | Glass: opal white / Metal: satin brass /<br>Cable: gold                                                                                                                            | <b>Cleaning:</b> Use a soft dry cloth to clean the product.                                                                                                                                      |
| Materials:   | Anodized metal, mouth-blown glass,<br>fabric covered cable                                                                                                                         | Light source: Socket: E27 / E26 (T38)                                                                                                                                                            |
| Dimensions:  | ø400mm / 15.7in x 626mm / 24.6in<br>Ceiling plate: ø145mm / 5.7in<br>x 29mm / 1in<br>Cable length: 4000mm / 157.4in                                                                | Max wattage: 40W LED<br>Voltage (V): 220-240V / 120V                                                                                                                                             |
| Weight:      | 4260g                                                                                                                                                                              | See recommended light source for EU <u>here</u><br>Light sources not included                                                                                                                    |
| Packaging:   | Dimensions: L: 480mm / 18.8 x<br>W: 280mm / 18.8in x H: 430mm / 17in<br>Weight: 1000 g<br>Total weight incl. product: 5260 g<br>Number of parcels: 1<br>Material: Brown cardboard. | Dimmable if installed with appropriate dimmable LED<br>light source(s) suitable for your dimmer circuit.<br>Light source can be added to delivery on request or via our webshop at<br>nuura.com. |
|              |                                                                                                                                                                                    | Works with appropriate lighting control module. Module can be added to delivery on request.                                                                                                      |