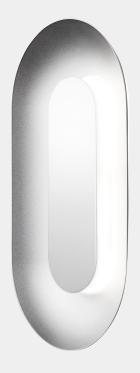

## NUURA

**Sasi Small** provides an indirect light carried and emphasized by the larger, rounded lampshade made in a satin finish, while the mirror effect of the smaller shade creates detailed reflections of the surroundings and light in the room. Cable not included.