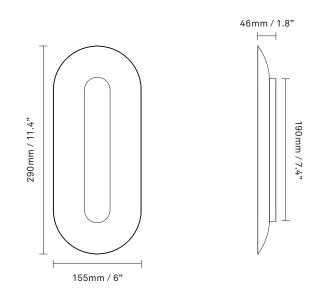

Explore the rest of the Sasi collection on our website, here

| Product no.: | EU - 2085003                                                                                                                                                                       | Certifications:                                    | CE, IP20, Class I                                                                                                              |  |
|--------------|------------------------------------------------------------------------------------------------------------------------------------------------------------------------------------|----------------------------------------------------|--------------------------------------------------------------------------------------------------------------------------------|--|
| Туре:        | Wall lamp - indoor                                                                                                                                                                 | For information                                    | n about IP ratings, click <u>here</u>                                                                                          |  |
| Colour:      | Metal: satin silver, polished silver                                                                                                                                               | Cleaning:                                          | Use a soft dry cloth to clean the product.                                                                                     |  |
| Materials:   | Anodized metal                                                                                                                                                                     |                                                    | Do not use household cleaners.                                                                                                 |  |
| Dimensions:  | 290mm / 11.4in x 155mm / 6in<br>Backplate: 190mm / 7.4in<br>x 46mm / 1.8in                                                                                                         | Light source:                                      | Integrated LED 11W<br>Colour Temp.: 3000 Kelvin<br>Lumen: 962 Im                                                               |  |
| Weight:      | 540g                                                                                                                                                                               |                                                    | CRI:>90Ra                                                                                                                      |  |
| Packaging:   | Dimensions: L: 345mm / 13.5in x<br>W: 210mm / 8.2in x H: 950mm / 37.4in<br>Weight: 400 g<br>Total weight incl. product: 940g<br>Number of parcels: 1<br>Material: Brown cardboard. | •                                                  | Dimmable 300 mA LED driver<br>ght sources included<br>surface mounted cable is desired see recommended cable<br>ts <u>here</u> |  |
|              |                                                                                                                                                                                    | Dimmable if installed with appropriate LED dimmer. |                                                                                                                                |  |
|              |                                                                                                                                                                                    | delivery on reque                                  | priate lighting control module. Module can be added to<br>st.<br>Imendations <u>here</u>                                       |  |