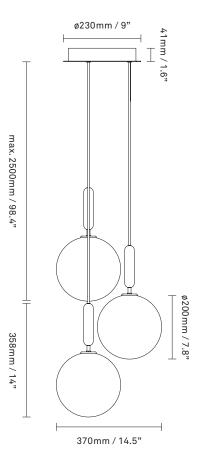

## NUURA

Miira 3 Large in rock grey finish with mouth-blown optic clear glass. Incl. Ceiling plate.

Explore the rest of the Miira collection on our website, here

| Product no.: | EU - 2031017 / US - 3031017                                                              | Certifications: CE, IP20, Class I                                                                                                                                                                |
|--------------|------------------------------------------------------------------------------------------|--------------------------------------------------------------------------------------------------------------------------------------------------------------------------------------------------|
| Туре:        | Chandelier - indoor                                                                      | For information about IP ratings, click here                                                                                                                                                     |
| Colour:      | Glass: optic clear / Metal: rock grey<br>Cable: black                                    | <b>Cleaning:</b> Use a soft dry cloth to clean the product.                                                                                                                                      |
| Materials:   | Powder coated metal, mouth-blown<br>glass, fabric covered cable                          | Do not use household cleaners. Light source: Socket: G9                                                                                                                                          |
| Dimensions:  | 370mm / 14.5in x 358mm / 14in<br>Cable length: max. 2500mm / 98.4in                      | Max wattage: 7W LED<br>Voltage (V): 220-240V / 120V                                                                                                                                              |
| Weight:      | Armature + glass: 4790g                                                                  | See recommended light source <u>here</u>                                                                                                                                                         |
| Packaging:   | Dimensions: L: 800mm / 31.4in x<br>W: 600mm/ 23.6in x H: 470mm / 18.5in<br>Weight: 3210g | Light sources not included                                                                                                                                                                       |
|              | Total weight incl. product: 8000g<br>Number of parcels: 4<br>Material: Brown cardboard   | Dimmable if installed with appropriate dimmable LED<br>light source(s) suitable for your dimmer circuit.<br>Light source can be added to delivery on request or via our webshop at<br>nuura.com. |