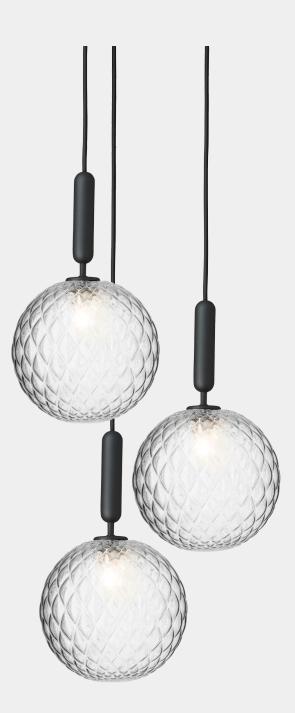

## NUURA

MIIRA 3 LARGE rock grey / optic clear Design: Sofie Refer, 2019

## NUURA

Miira 3 Large in rock grey finish with mouth-blown optic clear glass. Incl. Ceiling plate.

Explore the rest of the Miira collection on our website, here

| Product no.: | EU - 2031017 / US - 3031017                                                              | Certifications: CE, IP20, Class I                                                                                                                                                                |
|--------------|------------------------------------------------------------------------------------------|--------------------------------------------------------------------------------------------------------------------------------------------------------------------------------------------------|
| Туре:        | Chandelier - indoor                                                                      | For information about IP ratings, click here                                                                                                                                                     |
| Colour:      | Glass: optic clear / Metal: rock grey<br>Cable: black                                    | <b>Cleaning:</b> Use a soft dry cloth to clean the product.                                                                                                                                      |
| Materials:   | Powder coated metal, mouth-blown<br>glass, fabric covered cable                          | Do not use household cleaners. Light source: Socket: G9                                                                                                                                          |
| Dimensions:  | 370mm / 14.5in x 358mm / 14in<br>Cable length: max. 2500mm / 98.4in                      | Max wattage: 7W LED<br>Voltage (V): 220-240V / 120V                                                                                                                                              |
| Weight:      | Armature + glass: 4790g                                                                  | See recommended light source <u>here</u>                                                                                                                                                         |
| Packaging:   | Dimensions: L: 800mm / 31.4in x<br>W: 600mm/ 23.6in x H: 470mm / 18.5in<br>Weight: 3210g | Light sources not included                                                                                                                                                                       |
|              | Total weight incl. product: 8000g<br>Number of parcels: 4<br>Material: Brown cardboard   | Dimmable if installed with appropriate dimmable LED<br>light source(s) suitable for your dimmer circuit.<br>Light source can be added to delivery on request or via our webshop at<br>nuura.com. |