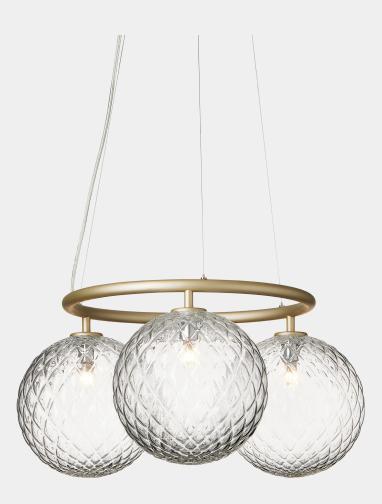

## NUURA

MIIRA 3 CIRCULAR brass / optic clear

■ Design: Sofie Refer, 2023

## NUURA

**Miira 3 Circular** is a mini-chandelier with a modern take on the classic centerpieces. The simple design and modest size make Miira 3 Circular relevant in many interior contexts.

Explore the rest of the Miira collection on our website, here