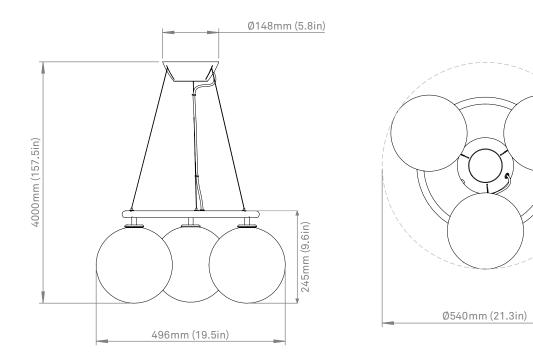

| Product no.: | EU - 2032043                                                                                                                                                                         | Certifications                                                                                           | : CE, IP20, Class I                                                          |
|--------------|--------------------------------------------------------------------------------------------------------------------------------------------------------------------------------------|----------------------------------------------------------------------------------------------------------|------------------------------------------------------------------------------|
| Туре:        | Chandelier - indoor                                                                                                                                                                  |                                                                                                          |                                                                              |
| Colour:      | Glass: optic clear / Metal: brass                                                                                                                                                    | For information about IP ratings, click <u>here</u>                                                      |                                                                              |
| Materials:   | Wet painted metal, mouth-blown glass                                                                                                                                                 | Cleaning:                                                                                                | Use a soft dry cloth to clean the product.<br>Do not use household cleaners. |
| Dimensions:  | 496mm / 19.5in x 245mm / 9.6in<br>Glass: ø200mm / 7.8in<br>Cable length: max 4000mm / 157.5in<br>Armature + glass: 3760g                                                             | Light source:                                                                                            |                                                                              |
| Weight:      | 5 5                                                                                                                                                                                  |                                                                                                          | voltago (v). 220 240 v 7 720 v                                               |
| Packaging:   | Dimensions: L: 660mm / 25.9 in x W:<br>535mm/ 21.0 in x H: 235mm / 9.2 in<br>Weight: 1990g<br>Total weight incl. product: 5750g<br>Number of parcels: 4<br>Material: Brown cardboard | See recommended light source <u>here</u>                                                                 |                                                                              |
|              |                                                                                                                                                                                      | Light sources not included                                                                               |                                                                              |
|              |                                                                                                                                                                                      | Dimmable if installed with appropriate dimmable LED<br>light source(s) suitable for your dimmer circuit. |                                                                              |
|              |                                                                                                                                                                                      | Light source can be added to delivery on request or via our webshop at nuura.com.                        |                                                                              |
|              |                                                                                                                                                                                      | Works with appro                                                                                         | opriate lighting control module. Module can be added to                      |