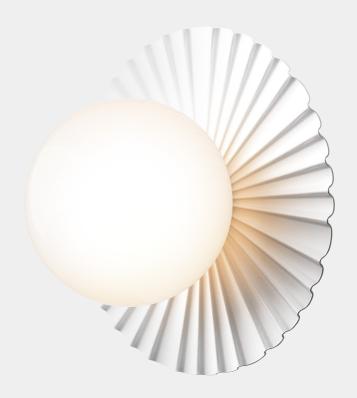

## **NUURA**

LIILA MUUSE SMALL white / opal

Design: Sofie Refer, 2023

**Liila Muuse Small** is a wall and ceiling lamp with references to the old amusement park, Tivoli, in Copenhagen. Muuse is an extension to the Liila 1-series where the round backplate is updated with asymmetric curves.

## Explore the rest of the Liila collection on our website, here

**Product no.:** EU - 2046068 / US - 3046043

Type: Wall / Ceiling light - indoor

Colour: Glass: opal / Metal: white

Materials: Powder Coated metal, mouth-blown