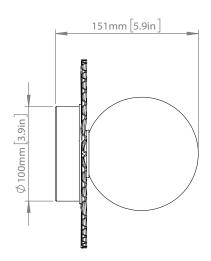

glass

 $\textbf{Dimensions:} \hspace{0.3cm} 200\,\text{mm}\,/\,3.9\,\text{in}\,\,x\,151\,\text{mm}\,/\,5.9\,\text{in}$ 

Glass: ø120mm / 4.7in

Weight: Armature + glass: 490g

**Packaging:** Dimensions: L: 230mm / x 9 in x W: