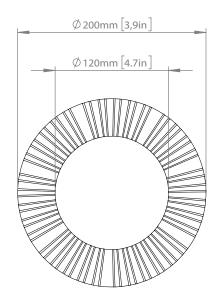

glass

 $\textbf{Dimensions:} \hspace{0.3cm} 200\,\text{mm}\,/\,3.9\,\text{in}\,\,x\,151\,\text{mm}\,/\,5.9\,\text{in}$ 

Glass: ø120mm / 4.7in

Weight: Armature + glass: 490g

**Packaging:** Dimensions: L: 230mm / x 9 in x W: