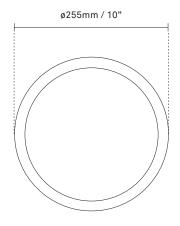

glass

**Dimensions:** 255mm / 10in x 230mm / 9in

Ceiling plate: ø140mm / 5.5in(EU)

ø145mm / 5.7in (US) Glass: ø200 / 7.9in

Weight: Armature + glass: 1190g

**Packaging:** Dimensions: L: 523mm / 20.6 in x W: