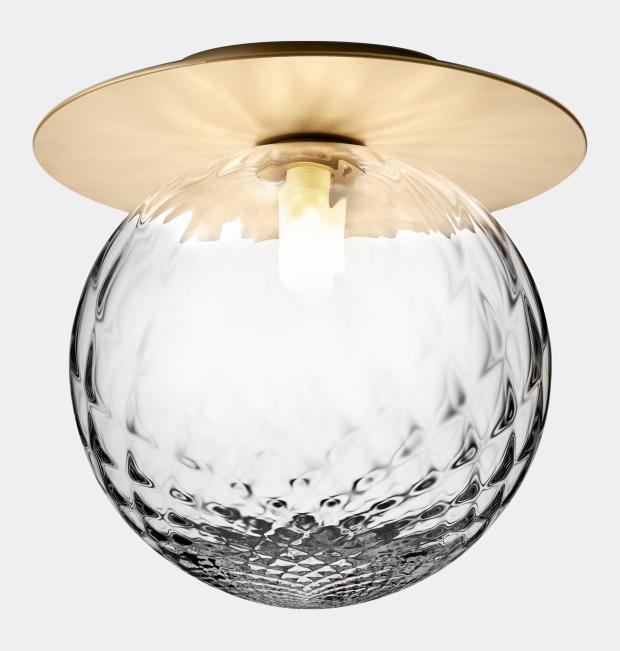

## NUURA

LIILA 1 LARGE nordic gold / optic clear

Design: Sofie Refer, 2018

**NUURA** 

Liila 1 Large works well as a single lamp or grouped in a decorative formation. Liila 1 Large also suits smaller rooms, the bathroom and the entrance hall.