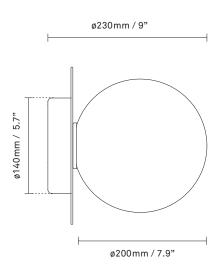

glass

**Dimensions:** 255mm / 10in x 230mm / 9in

Ceiling plate: ø140mm / 5.5in(EU)

ø145mm / 5.7in (US) Glass: ø200 / 7.9in

Weight: Armature + glass: 1190g

**Packaging:** Dimensions: L: 523mm / 20.6 in x W: