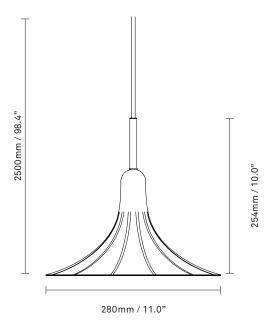

**Dimensions:** 280mm / 11in x 254mm / 10in Cable

length: max 2500mm / 98.4in Ceiling

plate not included

Weight: TBD

**Packaging:** Dimensions: L: 300 mm / 11.8 in x W:

300mm/11.8in x H: 280mm / 11in

Weight: 940g