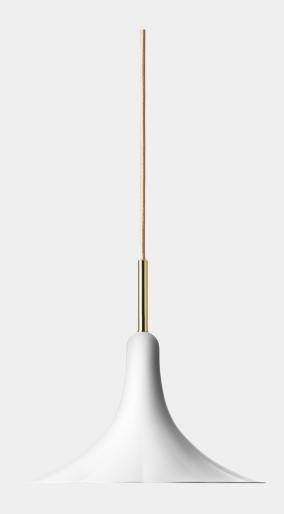

## **NUURA**

PETALII 1 SMALL white / polished brass

Design: Nika Zupanc, 2023

**Petalii 1 Small** is a decorative pendant created by Nika Zupanc for Nuura. The shade is made in white powder-coated metal and is shaped like a simple flower. Details in polished brass.