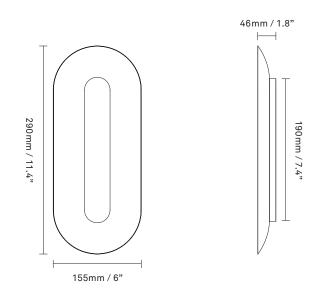

Explore the rest of the Sasi collection on our website, here

| Product no.: | EU - 2085001                                                                                                                                                                       | Certifications                                                                                                                                                                              | : CE, IP20, Class I                                              |
|--------------|------------------------------------------------------------------------------------------------------------------------------------------------------------------------------------|---------------------------------------------------------------------------------------------------------------------------------------------------------------------------------------------|------------------------------------------------------------------|
| Туре:        | Wall lamp - indoor                                                                                                                                                                 | For informatio                                                                                                                                                                              | on about IP ratings, click <u>here</u>                           |
| Colour:      | Metal: satin brass, polished brass                                                                                                                                                 | Cleaning:                                                                                                                                                                                   | Use a soft dry cloth to clean the product.                       |
| Materials:   | Anodized metal                                                                                                                                                                     | oteaning.                                                                                                                                                                                   | Do not use household cleaners.                                   |
| Dimensions:  | 290mm / 11.4in x 155mm / 6in<br>Backplate: 190mm / 7.4in<br>x 46mm / 1.8in                                                                                                         | Light source:                                                                                                                                                                               | Integrated LED 11W<br>Colour Temp.: 3000 Kelvin<br>Lumen: 962 lm |
| Weight:      | 540g                                                                                                                                                                               |                                                                                                                                                                                             | CRI:>90Ra                                                        |
| Packaging:   | Dimensions: L: 345mm / 13.5in x<br>W: 210mm / 8.2in x H: 950mm / 37.4in<br>Weight: 400 g<br>Total weight incl. product: 940g<br>Number of parcels: 1<br>Material: Brown cardboard. | Dimmable 300 mA LED driver<br>Light sources included<br>If surface mounted cable is desired see recommended cable<br>kits <u>here</u><br>Dimmable if installed with appropriate LED dimmer. |                                                                  |
|              |                                                                                                                                                                                    |                                                                                                                                                                                             |                                                                  |
|              |                                                                                                                                                                                    | Works with appro                                                                                                                                                                            | opriate lighting control module. Module can be added to<br>est.  |