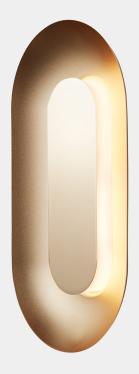

## NUURA

**Sasi Small** provides an indirect light carried and emphasized by the larger, rounded lampshade made in a satin finish, while the mirror effect of the smaller shade creates detailed reflections of the surroundings and light in the room. Cable not included.